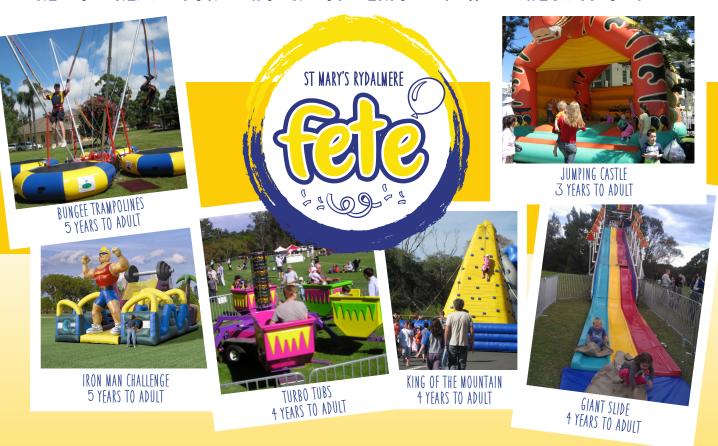

## ARE YOU READY FOR 5 HOURS OF SERIOUS FUN? CHECK IT OUT....

## SATURDAY 7TH NOVEMBER 9:30AM - 2:30PM

**GREAT VALUE WRISTBAND** - 5 hours of rides for just \$30 or take advantage of our **Early Bird Multi Discount** by getting your friends and family together to purchase multiple wristbands before 5<sup>th</sup> November 2015:

1 wristband \$30

2 or more wristbands \$27.50 each

Please note to take advantage of the discounted price, wristbands must be purchased at the same time.

Wristbands also available on Fete Day for \$30 or \$5 per individual ride ticket (excluding Bungee) or \$10 per jump on Bungee Trampoline. Individual Tickets Available on Fete Day only.